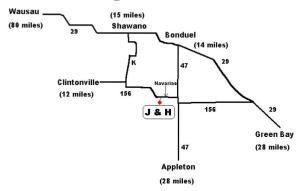

rm

W5810 J-H Road

Shiocton, WI 54170

715-758-8134

Navarino Nature Center W5646 Lindsten Rd Shiocton, WI 54170 715-758-6999

#### Mission Statement:

To educate people of all ages on the importance of conserving natural resources and wildlife habitats, promoting renewable energy, and developing a healthy lifestyle by engaging in wellness opportunities.

# Navarino Nature Center



14th Annual Sporting
Clay Shoot
Fundraiser
8 am - 3 pm

Aug. 24th, 2024 at J&H Game Farm Shiocton, WI



Fee: \$30.00

Re-entry: \$20.00



Food available on J & H
Grounds



**Bucket Raffles** 



Special Level Prizes



Great Group Activity

\*\*\*Last event shooters and scores need to be in by 2:30pm.

Need not be present to win bucket raffles or event prizes.

\*\*\*\*\*\*\*\*\*\*\*

## How to get there?



# Others utilizing Navarino Nature Center:

\*Boy Scouts

\*Girl Scouts

\*Senior Centers

\*Assisted Living Centers

\*4-H Groups

\*Service groups & Organizations

\*Summer Camps

\*Early Childhood & Public Programs

\*Nearly 16,000 Annual public visitors

Have a group that you would like to bring out to Navarino Nature Center? Contact staff at 715-758-6999 for more information.

#### **Sponsors:**

Platinum:



Want to see your name or logo here? Consider being a sponsor of our Clay Shoot. Contact the Nature Center at 715-758-6999 and see your logo here!

## **Shooter's Info**

| Name:                                                  |                                                                                                                       |
|------------------------------